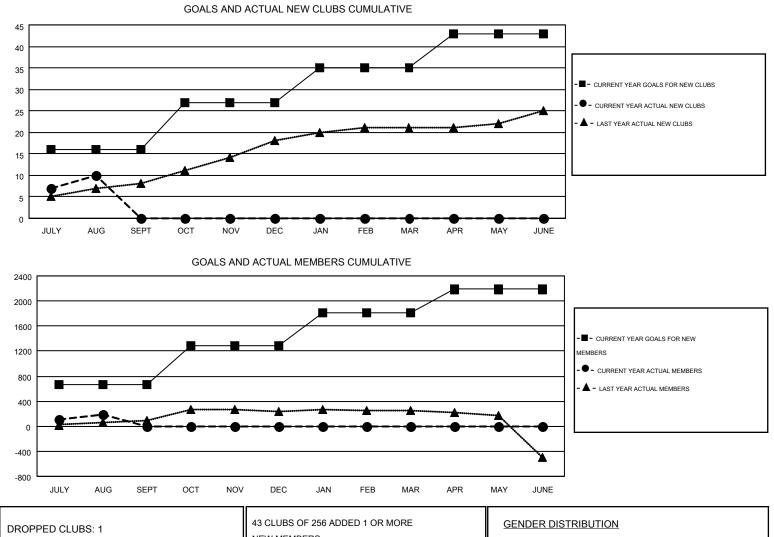

#### AMARPREET SEMBI GMT

| GMT: AMARF    | PREET SEMBI      |                   |                  |                  |                                  |                    |                                        |                    | GMT CA 6-Afi     |
|---------------|------------------|-------------------|------------------|------------------|----------------------------------|--------------------|----------------------------------------|--------------------|------------------|
|               |                  | Clubs             |                  |                  | Members<br>RESULTS FOR 2015-2016 |                    |                                        |                    |                  |
|               | RESU             | LTS FOR 2015-2016 |                  |                  |                                  |                    |                                        |                    |                  |
| QUARTER       | NEW CLUB<br>GOAL | NEW CLUBS         | DROPPED<br>CLUBS | NET<br>GAIN/LOSS | QUARTER                          | NEW MEMBER<br>GOAL | CHARTER AND<br>NEW<br>MEMBERS<br>ADDED | DROPPED<br>MEMBERS | NET<br>GAIN/LOSS |
| JULY/AUG/SEPT | 16               | 10                | 1                | 9                | JULY/AUG/SEPT                    | 665                | 317                                    | 136                | 181              |
| OCT/NOV/DEC   | 11               | 0                 | 0                | 0                | OCT/NOV/DEC                      | 615                | 0                                      | 0                  | 0                |
| JAN/FEB/MAR   | 8                | 0                 | 0                | 0                | JAN/FEB/MAR                      | 530                | 0                                      | 0                  | 0                |
| APR/MAY/JUNE  | 8                | 0                 | 0                | 0                | APR/MAY/JUNE                     | 376                | 0                                      | 0                  | 0                |

| DROPPED CLUBS: 1 |     | 43 CLUBS OF 256 ADDED 1 OR MORE          | GENDER DISTRIBUTION   |                |     |
|------------------|-----|------------------------------------------|-----------------------|----------------|-----|
|                  |     | NEW MEMBERS                              | MALE                  | 3,820 (62.68%) |     |
|                  |     |                                          | FEMALE                | 2,274 (37.32%) |     |
| DROPPED MEMBERS  |     |                                          |                       |                |     |
| DECEASED         | 4   |                                          |                       |                |     |
| CLUB CANCELLED   | 38  | CLICK HERE FOR HEALTH<br>ASSESSMENT DATA | FAMILY UNIT MEMBERS   |                | 206 |
| OTHER            | 94  |                                          | HEAD OF HOUSEHOLD     |                | 99  |
| TOTAL            | 136 |                                          | NON-HEAD OF HOUSEHOLD |                |     |
|                  |     |                                          |                       |                |     |